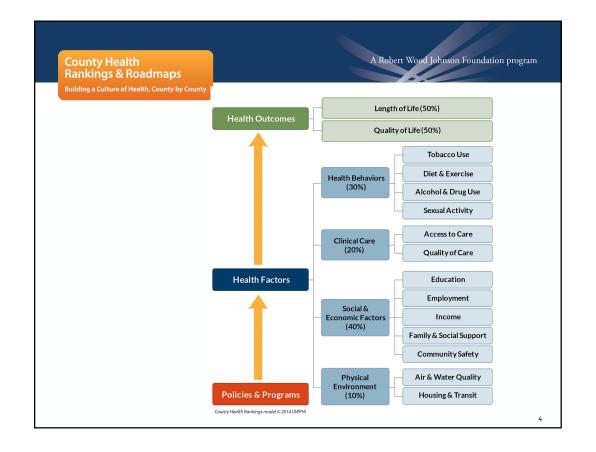

**County Health** Rankings & Roadmaps A Robert Wood Johnson Foundation program

# **TEAM NORMS: WORKING TOGETHER** TO ACHIEVE A COMMON GOAL



Aliana Havrilla Community Coach



**Toni Lewis** Community Coach

November 1, 2016

www.countyhealthrankings.org





**County Health** Rankings & Roadmaps







A Robert Wood Johnson Foundation program

County Health Rankings & Roadmaps is a collaboration between the Robert Wood Johnson Foundation and the University of Wisconsin Population Health Institute.

www.countyhealthrankings.org









:





County Health Rankings & Roadmaps Building a Culture of Health, County by County A Robert Wood Johnson Foundation program

## **PURPOSE: TEAM NORMS**

- Talk about how everyone will work together.
- Helps the group take ownership of its behavior.



9

County Health Rankings & Roadmaps Building a Culture of Health, County by County A Robert Wood Johnson Foundation program

#### **HOW ARE WE GOING TO WORK TOGETHER?**

- Attendance
- Participation
- Decision making
- Communication
- Meeting practices

LO

County Health Rankings & Roadmaps Building a Culture of Health, County by County A Robert Wood Johnson Foundation program

#### THE TEAM NORMS IN ACTION



11

County Health Rankings & Roadmaps Building a Culture of Health, County by County A Robert Wood Johnson Foundation prog