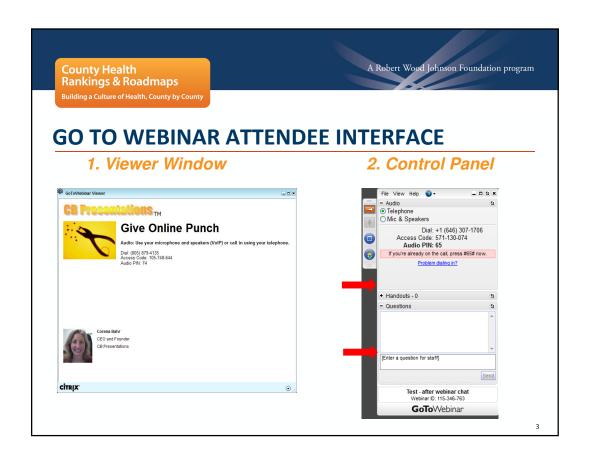

**County Health** Rankings & Roadmaps A Robert Wood Johnson Foundation program

# **TEAM NORMS: WORKING TOGETHER** TO ACHIEVE A COMMON GOAL



Aliana Havrilla Community Coach



**Toni Lewis** Community Coach

November 1, 2016

www.countyhealthrankings.org





**County Health** Rankings & Roadmaps







A Robert Wood Johnson Foundation program

County Health Rankings & Roadmaps is a collaboration between the Robert Wood Johnson Foundation and the University of Wisconsin Population Health Institute.

www.countyhealthrankings.org









:





County Health Rankings & Roadmaps Building a Culture of Health, County by County A Robert Wood Johnson Foundation program

## **PURPOSE: TEAM NORMS**

- Talk about how everyone will work together.
- Helps the group take ownership of its behavior.



9

County Health Rankings & Roadmaps Building a Culture of Health, County by County A Robert Wood Johnson Foundation program

#### **HOW ARE WE GOING TO WORK TOGETHER?**

- Attendance
- Participation
- Decision making
- Communication
- Meeting practices

LO

County Health Rankings & Roadmaps Building a Culture of Health, County by County A Robert Wood Johnson Foundation program

#### THE TEAM NORMS IN ACTION



11

County Health Rankings & Roadmaps Building a Culture of Health, County by County A Robert Wood Johnson Foundation pr